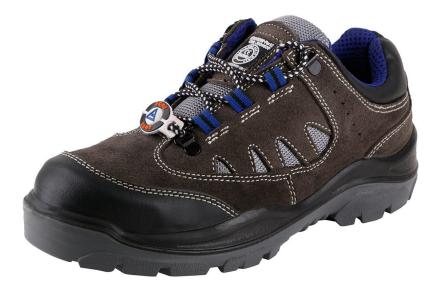

## **ACME TITANIUM SAFETY SHOES**

Model: TITANIUM

## Feature:

- CE and ISI certified, EN ISO 20345:2011 S1 SRC
- Direct Injection Double Density PU Sole for enhanced safety, comfort and durability
- Upper in finest quality Grey Suede Grain Buffalo Leather with Black Crazy Horse Print Grain Buffalo Leather on Toe
- Polyester Eyestays with Black Plated Brass D-Ring Eyestay
- EN certified, imported, powder coated, rust proof, extra wide alloy steel toe cap with 200 Joules impact resistance
- Anatomically shaped lasts with curved heel and rounded edges for greater comfort after long periods of wear
- Special anti-torsion system for greater stability and protection from ankle twisting
- Imported, soft, breathable and absorbent SPACER lining with anti-bacterial treatment for odour control
- Duracomfort Insocks with Anti-Bacterial properties
- Completely free of Azo dyes as it uses water based adhesives, as per European norms.
- Sole Property: Antistatic (Resistance up to 11 KV)
- Sole electrical resistance 100Kohm-1000Mohm
- Sole temperature resistance Max 120° C for 1 minute exposure
- Anti skid, oil, chemical and fuel resistant sole
- Heel Height: 48mm; Toe Height: 30 mm
- Fitting: EE; Last: 443
- Size: 38 47